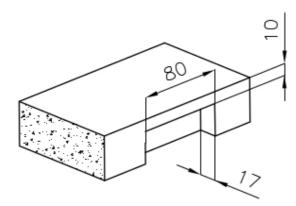

#### **TECHNICAL DATA**

Intaglio per il troppo-pieno Recess for housing the over-flow

● Built-in cut out for FTS - Foratura per installazione FTS