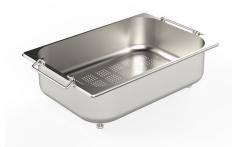

#### **CUVETTE INOX PERFOREE**

A151 F00 \* only in combination with the accessory A644 A01