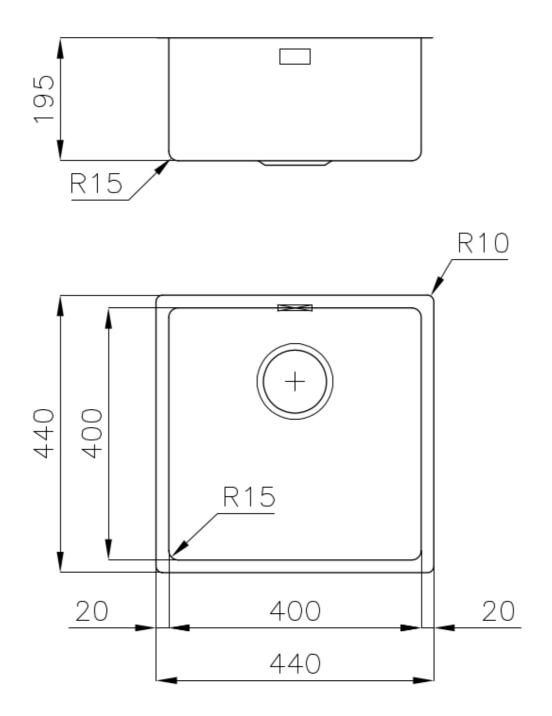

#### DETAILS

| Coloring               | Gun Metal                                                       |
|------------------------|-----------------------------------------------------------------|
| Edge/Installation Type | Flush-mount   Top-mount                                         |
| Finish                 | PVD                                                             |
| Material               | AISI 304 stainless steel                                        |
| Texture                | Vintage                                                         |
| Base                   | 45 cm                                                           |
| Dimensions             | 440x440 mm                                                      |
| Standard fittings      | Fixing hooks, gasket, drain, overflow and siphon, boxed packing |
| Mixer holes            | No standard holes                                               |

| Built-in hole   | View technical data sheet |
|-----------------|---------------------------|
| Drainer         | No                        |
| Width           | 44 cm                     |
| Bowl dimension  | 400 x 400 mm              |
| Number of bowls | 1 bowl                    |
| Waste fitting   | 3,5" drain                |