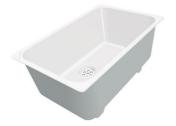

### UNIKA 400 VINTAGE GUN METAL

Kitchen Sinks

Code: N156 F86

UNIKA R15 B 400x400 À FLEUR VINTAGE GUNMETAL

| Built-in hole   | View technical data sheet |
|-----------------|---------------------------|
| Drainer         | No                        |
| Width           | 44 cm                     |
| Bowl dimension  | 400 x 400 mm              |
| Number of bowls | 1 bowl                    |
| Waste fitting   | 3,5" drain                |