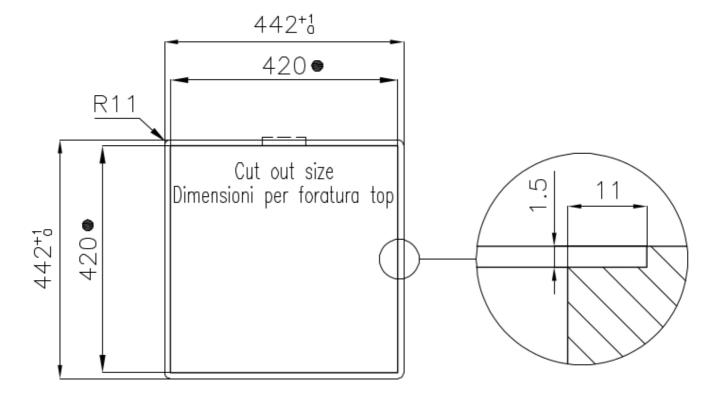

#### **TECHNICAL DATA**

Intaglio per il troppo-pieno Recess for housing the over-flow

● Built-in cut out for FTS - Foratura per installazione FTS