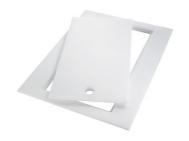

PLANCHE DE DECOUPE CRYSTAL

**GRILLE PORTE-ASSIETTES INOX** 250x425 A100 B01

GRILLE PORTE-ASSIETTES INOX 25x35 A100 A54 \* only in combination with the accessory A644 F04

23x41 CM

PLANCHE DE DECOUPE DOUBLE HDPE A644 A01

PLANCHE DE DECOUPE DOUBLE IROKO A644 F04

**PLANCHE DE DECOUPE HDPE 27x42 CM** A657 F01