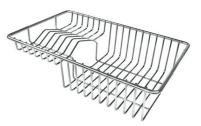

PLANCHE DE DECOUPE CRYSTAL

**GRILLE PORTE-ASSIETTES INOX** 250x425 A100 B01

GRILLE PORTE-ASSIETTES INOX 25x35 A100 A54 \* only in combination with the accessory A644 F04

23x41 CM

PLANCHE DE DECOUPE DOUBLE HDPE A644 A01