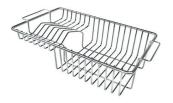

#### **OPTIONAL ACCESSORIES**

CUVETTE PERFOREE INOX A154 F00 \* only in combination with the accessory A644 F04

CUVETTE PLASTIQUE BLANCHE A153 A00

GRILLE POR.ASSIETTES INOX mm214x379 A100 C03 \* only in combination with the accessory A644 A01

PLANCHE DE DECOUPE CRYSTAL

**GRILLE PORTE-ASSIETTES INOX** 250x425 A100 B01

GRILLE PORTE-ASSIETTES INOX 25x35 A100 A54 \* only in combination with the accessory A644 F04

23x41 CM

PLANCHE DE DECOUPE DOUBLE HDPE A644 A01